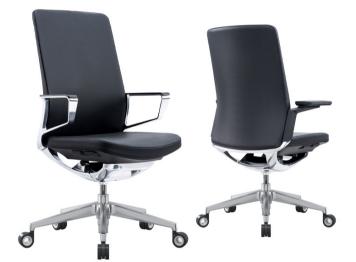

## Hugo EXECUTIVE CHAIRS

Hugo offers an executive seating range suited to sophisticated environments such as director's offices, management suites and boardrooms. Upholstered in a luxurious black leather, the range is extremely durable, easy to care for, comfortable and environmentally friendly. The range offers the option of elegant chrome fixed arms or adjustable arm supports.

## **Product Codes**

Executive Task Chair with Fixed Arms: HUG/FA Executive Task Chair with 4D Arms: HUG/4D