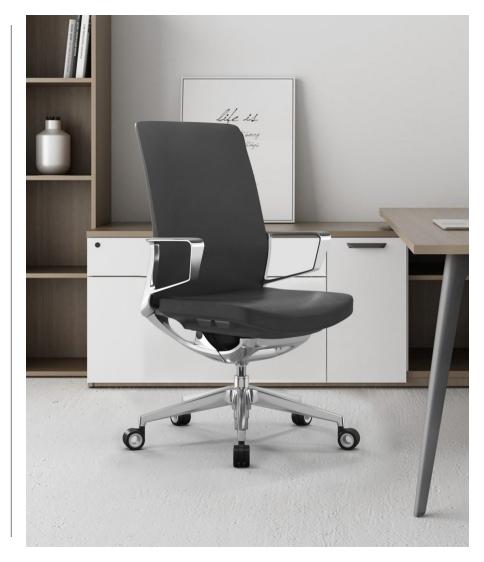

## Hugo EXECUTIVE CHAIRS

Hugo offers an executive seating range suited to sophisticated environments such as director's offices, management suites and boardrooms. Upholstered in a luxurious black leather, the range is extremely durable, easy to care for, comfortable and environmentally friendly. The range offers the option of elegant chrome fixed arms or adjustable arm supports.

## **Product Codes**

Executive Task Chair with Fixed Arms: HUG/FA Executive Task Chair with 4D Arms: HUG/4D